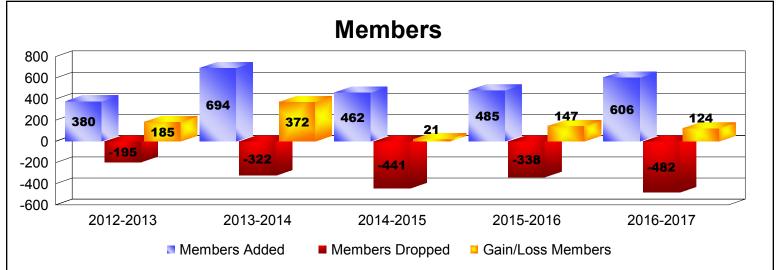

District 404 B2

As of June 2017 Cumulative

| Year      | New<br>Clubs | Dropped<br>Clubs | Gain/<br>Loss<br>Clubs | New<br>Members | Charter<br>Members | Reinstate<br>Members | Transfer<br>Members | Total<br>Member<br>Added | Total<br>Members<br>Dropped | Gain/<br>Loss<br>Members |
|-----------|--------------|------------------|------------------------|----------------|--------------------|----------------------|---------------------|--------------------------|-----------------------------|--------------------------|
| 2012-2013 | 6            | 0                | 6                      | 162            | 134                | 81                   | 3                   | 380                      | -195                        | 185                      |
| 2013-2014 | 10           | 0                | 10                     | 376            | 277                | 39                   | 2                   | 694                      | -322                        | 372                      |
| 2014-2015 | 8            | -3               | 5                      | 246            | 185                | 29                   | 2                   | 462                      | -441                        | 21                       |
| 2015-2016 | 10           | 0                | 10                     | 246            | 219                | 18                   | 2                   | 485                      | -338                        | 147                      |
| 2016-2017 | 10           | -5               | 5                      | 367            | 215                | 16                   | 8                   | 606                      | -482                        | 124                      |
| Average   | 9            | -2               | 7                      | 279            | 206                | 37                   | 3                   | 525                      | -356                        | 170                      |