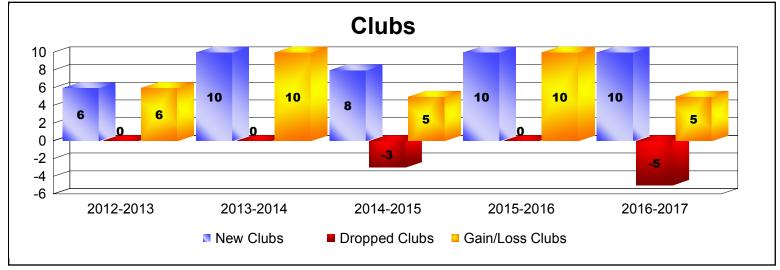

District 404 B2

As of June 2017 Cumulative

| Year      | New<br>Clubs | Dropped<br>Clubs | Gain/<br>Loss<br>Clubs | New<br>Members | Charter<br>Members | Reinstate<br>Members | Transfer<br>Members | Total<br>Member<br>Added | Total<br>Members<br>Dropped | Gain/<br>Loss<br>Members |
|-----------|--------------|------------------|------------------------|----------------|--------------------|----------------------|---------------------|--------------------------|-----------------------------|--------------------------|
| 2012-2013 | 6            | 0                | 6                      | 162            | 134                | 81                   | 3                   | 380                      | -195                        | 185                      |
| 2013-2014 | 10           | 0                | 10                     | 376            | 277                | 39                   | 2                   | 694                      | -322                        | 372                      |
| 2014-2015 | 8            | -3               | 5                      | 246            | 185                | 29                   | 2                   | 462                      | -441                        | 21                       |
| 2015-2016 | 10           | 0                | 10                     | 246            | 219                | 18                   | 2                   | 485                      | -338                        | 147                      |
| 2016-2017 | 10           | -5               | 5                      | 367            | 215                | 16                   | 8                   | 606                      | -482                        | 124                      |
| Average   | 9            | -2               | 7                      | 279            | 206                | 37                   | 3                   | 525                      | -356                        | 170                      |